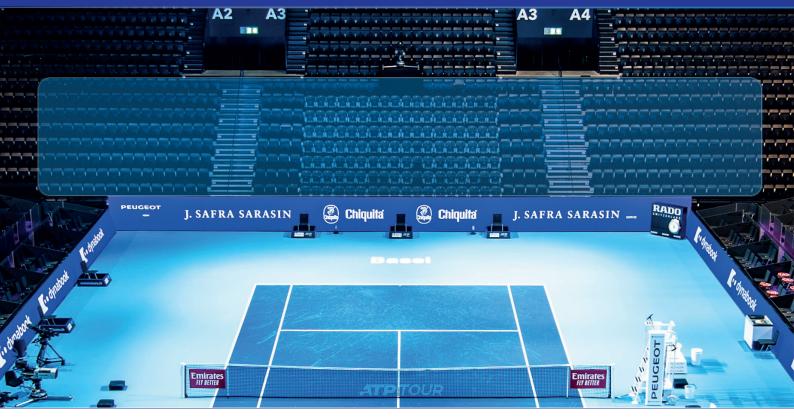

## MEMBERCARDS AT THE CENTER COURT

Attention tennis lovers! With the Membercard you are already one of the big winners of the Swiss Indoors Basel. You will experience the sporting and social highlight of the country up close and enjoy world-class tennis on the best courts directly behind the baseline.

## **OFFER**

Membercards include numbered seats in the best location in the membercard sector directly behind the baseline of the center court. The seats are available in the form of transferable individual tickets for the entire duration of the tournament.

## **PERFORMANCE**

- Preferred seat on center court behind the baseline in rows 2-9 including seat cushion
- Seating for the entire duration of the tournament in the form of single transferable tickets
- Membership in the Swiss Indoors Business Club for companies only)