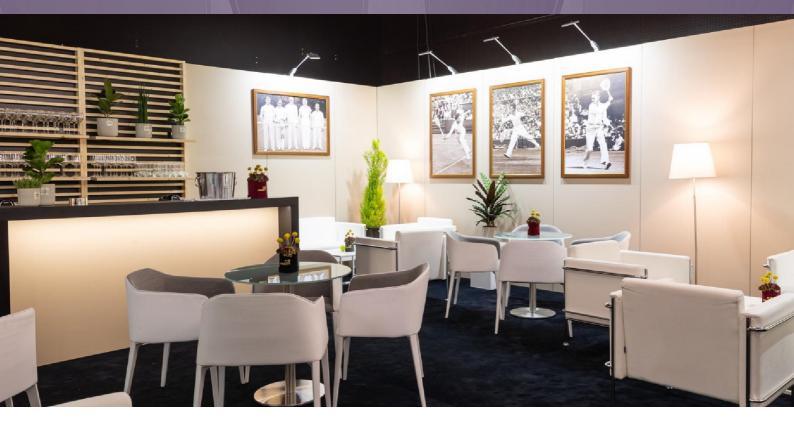

# TENNISDORF LOUNGE

The exclusive Tennisdorf, the 2,000 m<sup>2</sup> sponsors' VIP area, is one of Europe's finest venues for watching tennis. Whether you are from a Swiss organisation or international corporation, you will enjoy a very special setting for serving and treating your guests.

#### WHAT'S INCLUDED

Book a lounge for a day or week with an area of 50-140 m<sup>2</sup>.

The lounge is fully appointed, furnished and labelled with your company design. Depending on the size of your lounge, you can invite and serve between 30 and 100 guests per day.

## **SERVICES**

- Your own company lounge for the day or week in the Tennisdorf, the sponsors' 2,000 m<sup>2</sup> VIP area
- Standard turnishings included (standing tables, buttet tables, chairs, bar and TV monitor)
- Printed graphic sign (approx. 5 m²) directly at the lounge entrance
- Exclusive access to the Tennisdorf for you and your guests
- Weekly lounge: four reserved parking passes and four staff tickets Day lounge: four day parking passes and four staff tickets
- Exclusive VIP entrance and Swiss Indoors Business Club membership
- Free cloakroom